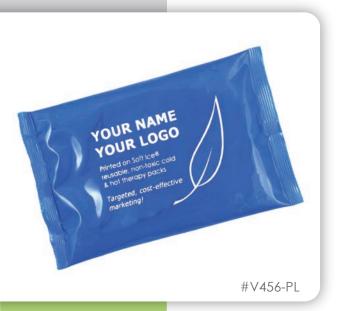

#### Print your company name and logo on the packs!

The patient will keep these on hand for a long time and share them with friends and family who are in pain. Minimum order is just 48 packs. When your clients need pain relief, it's a great time to remind them of you!

#### Pack Sizes Available:

3" x 6" (#V36-PL) 6" x 6" (#V66-PL)
3" x 8" (#V38-PL) 6" x 9" (#V69-PL)
3" x 10" (#V310-PL) 6" x 12" (#V612-PL)
4.5" x 6" (#V456-PL) 8" x 9" (#V89-PL)
4.5" x 10" (#V4510-PL)
4.5" x 10" (#V4510-PL)

#### Label Size and Placement:

- The printed label size is approximately 3" x 5" for any pack size
- Located in the center of the pack

#V69-PL

- There is a one-time set-up charge of \$30 for designing a new Private Label.
- Labels can be designed with only text or with one of our stock logos. (See page 3.)
- The label can be printed with your custom logo. If you have a custom logo you wish to use, it must be saved as a ...JPG or .BMP file.

Please note: Your logo must be in black & white only, with no colors or shading.

• The labels are printed in the center of the packs.

REVISED SEPTEMBER 2019

Soft Ice® packs are soft and flexible when frozen for comfortable, effective cold therapy!