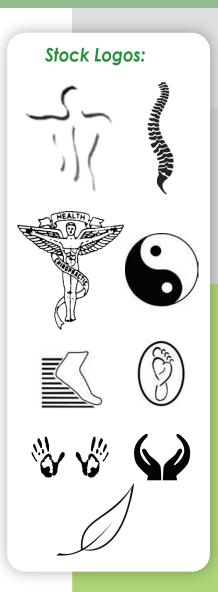

- There is a one-time set-up charge of \$30 for designing a new Private Label.
- Labels can be designed with only text or with one of our stock logos. (See page 3.)
- The label can be printed with your custom logo. If you have a custom logo you wish to use, it must be saved as a ...JPG or .BMP file.