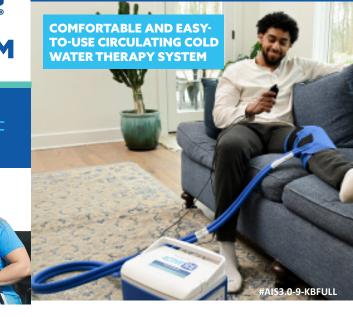

#### WHISPER QUIET, HIGH-EFFICIENCY PUMP

continuously circulates cold water through five feet of insulated tubing and the therapy pad.

**BODY-PART SPECIFIC AND UNIVERSAL COLD THERAPY PADS** provide excellent coverage and maximum cold therapy to the target body part.

# **COLD THERAPY SYSTEM**

## DRUG-FREE PAIN RELIEF

# ACTIVE ICE® 3.0 COLD THERAPY SYSTEM

**DRUG-FREE PAIN RELIEF** 