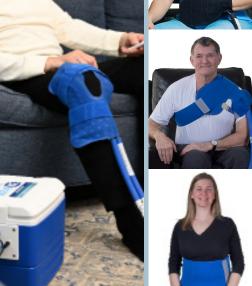

#### THE SYSTEM DESIGN & FEATURES:

- Specifically designed to deliver drug-free pain relief after injury or post-surgery.
- Provides effective treatment for reducing pain and inflammation and facilitating recovery.
- The therapy pad provides comfortable, targeted cold therapy with straps to secure and provide gentle compression.
- Multiple therapy pad and compression wrap options for many different body parts, including knees, shoulders, back, hips, head, joints and more.

# **UNIVERSAL & BODY-PART SPECIFIC THERAPY PADS**

Every Active Ice<sup>®</sup> 3.0 System includes your choice of a universal or body-part specific therapy pad. Our cold therapy pads provide excellent coverage of the affected area. Included and/or attached elastic and Velcro belts provide comfortable compression while the insulated outer fabric directs maximum cold therapy towards the body.