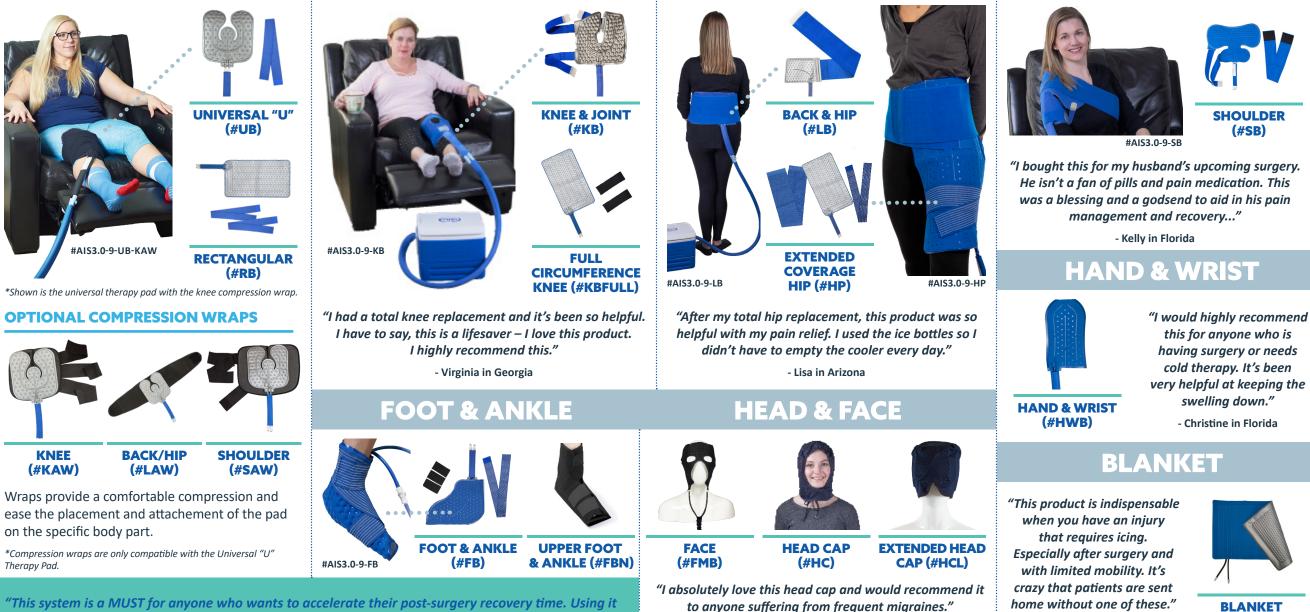

# **UNIVERSAL & BODY-PART SPECIFIC THERAPY PADS**

Every Active Ice<sup>®</sup> 3.0 System includes your choice of a universal or body-part specific therapy pad. Our cold therapy pads provide excellent coverage of the affected area. Included and/or attached elastic and Velcro belts provide comfortable compression while the insulated outer fabric directs maximum cold therapy towards the body.

### UNIVERSAL

### **BACK & HIP**

- Heather in FL

has led to less pain and swelling." - Barbara in Virginia

Read more customer reviews at polarproducts.com.

- Robert in Ohio