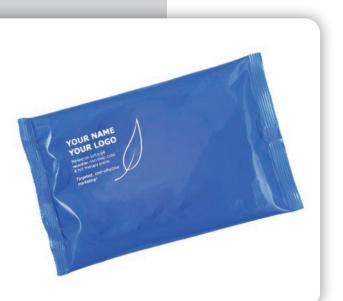

**DESIGN &** ORDER FORM ON LAST PAGE. Print your company name and logo on the packs!

The patient will keep these on hand for a long time and share them with friends and family who are in pain. Minimum order is just 48 packs. When your clients need pain relief, it's a great time to remind them of you!

#### Label Size and Placement:

• The printed label size is approximately 2" x 3" for any pack size

• Located in the upper left-hand corner of the pack