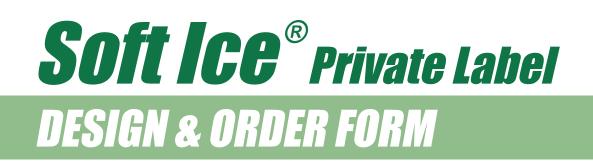

#### Pack Sizes Available:

3" x 6" (#∨36) 3" x 8" (#∨38) 3" x 10" (#∨310) 4.5" x 6" (#∨456) 4.5" x 8" (#∨458) 4.5" x 10" (#∨4510)

```
5" x 6" (#∨66)
5" x 9" (#∨69)
5" x 12" (#∨612)
8" x 9" (#∨89)
8" x 11" (#∨811)
```

#### Label Size and Placement:

• The printed label size is approximately 2" x 3" for any pack size

• Located in the upper left-hand corner of the pack

• There is a one-time set-up charge of \$30 for designing a new Private Label. (There is no charge for future changes to the label.)

- Labels can be designed with only text or with one of our stock logos. (See page 3)
- The label can be printed with your custom logo. If you have a custom logo you wish to use, it must be saved as a JPG or BMP file.

Please note: Logo must be in black & white only, with no colors or shades of gray.

• The labels are automatically printed in the upper left-hand corner of the packs. If you wish to have a different label orientation (ex: centered), it must be noted on every reorder.