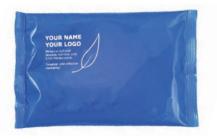

**DESIGN &** ORDER FORM ON LAST PAGE. Print your company name and logo on the packs!

The patient will keep these on hand for a long time and share them with friends and family who are in pain. Minimum order is just 48 packs. When your clients need pain relief, it's a great time to remind them of you!

#### Label Size and Placement:

• The printed label size is approximately 2" x 3" for any pack size

• Located in the upper left-hand corner of the pack