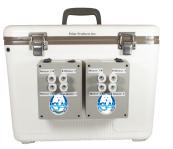

## SAFE, WATER-TIGHT COOLING RESERVOIR

Features a neoprene gasket seal and stainless steel compression latches to ensure the floor of your operating room stays dry.

#### **SAFE, WATER-TIGHT COOLING RESERVOIR:**

Neoprene gasket seal, high density insulation and stainless steel compression latches ensure the system is water-tight.

#### **OUICK-CONNECT COUPLINGS:**

Easily detach the vest from the cooling reservoir to allow the surgeon to have freedom of movement as needed.

## **COOLING RESERVOIRS**

We offer three sizes of cooling reservoirs to fit your needs. The cooling reservoirs are constructed with high-performance coolers, and available in 13, 19 and 30 quart. The larger the reservoir, the more ice you can use and therefore the longer your cooling will last.

## **MULTI-PERSON SYSTEMS AVAILABLE**

**COOL TWO, FOUR OR SIX PEOPLE AT** THE SAME TIME WITH A SINGLE **COOLING RESERVOIR!**