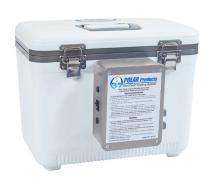

## SAFE, WATER-TIGHT COOLING RESERVOIR

Features a neoprene gasket seal and stainless steel compression latches to ensure the floor of your operating room stays dry.

#### **SAFE, WATER-TIGHT COOLING RESERVOIR:**

Neoprene gasket seal, high density insulation and stainless steel compression latches ensure the system is water-tight.

## **COOLING RESERVOIRS**

We offer three sizes of cooling reservoirs to fit your needs. The cooling reservoirs are constructed with high-performance coolers, and available in 13, 19 and 30 quart. The larger the reservoir, the more ice you can use and therefore the longer your cooling will last.