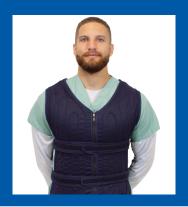

## **ADJUSTABLE VEST**

The adjustable style vest will fit a larger range of people and features chest and waist adjustment straps to cinch the vest to the body. Use the velcro straps at the waist to modify to the specific size. Sizes range from S to 3XL.

Available in 100% cotton or engineered breathable nylon, which is easy-toclean and can be wiped down.