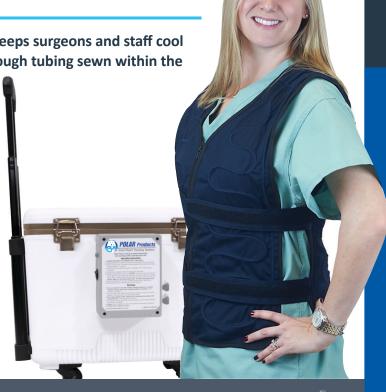

## **SAFE OPERATION**

The system runs off 12 volt DC power.

The lightweight Cool Flow O.R.® Circulating Water System keeps surgeons and staff cool and comfortable by continuously circulating cold water through tubing sewn within the

vest or accessory.

#### **OUICK-CONNECT COUPLINGS:**

Easily detach the vest from the cooling reservoir to allow the surgeon to have freedom of movement as needed.

## **ATTACHED WHEELS & RETRACTABLE HANDLE:**

Easy to move around for safety and convenience.

### **INSULATED WATER LINES:**

Detachable, insulated cool water lines from the reservoir to vest are available in any length. (10-foot length is standard with 5-foot extensions)