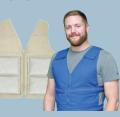

## **VERSATILE SYSTEM**

Two vest styles are available. The fitted and adjustable vests both come in cotton. The adjustable vest is also available in engineered breathable nylon that is easy to clean and can be wiped down.

## **ADJUSTABLE VEST**

The adjustable style vest will fit a larger range of people and features chest and waist adjustment straps to cinch the vest to the body. Use the velcro straps at the waist to modify to the specific size. Sizes range from S to 3XL.

Available in 100% cotton or engineered breathable nylon, which is easy-toclean and can be wiped down.