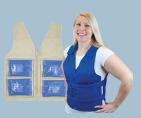

## **FITTED VEST**

The fitted style vest is constructed of a high-quality fabric with clean lines and a small amount of stretch which allows for a comfortable, slim fit. Sizes range from S to 4XL.

97% cotton / 3% spandex blend (only option available)

## **ADJUSTABLE VEST**

The adjustable style vest will fit a larger range of people and features chest and waist adjustment straps to cinch the vest to the body. Use the velcro straps at the waist to modify to the specific size. Sizes range from S to 3XL.

Available in 100% cotton or engineered breathable nylon, which is easy-toclean and can be wiped down.