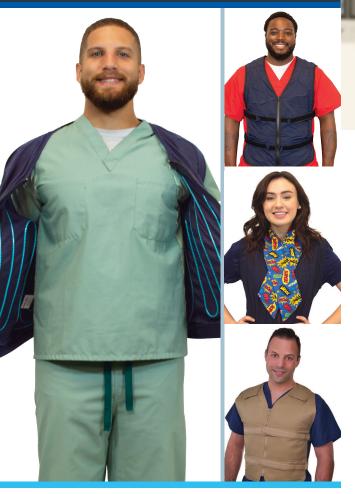

## COST-EFFECTIVE COOLING FOR THE ENTIRE O.R. STAFF!

Discreet pockets hold your choice of our reusable cooling pack technologies:

### KOOL MAX® WATER-BASED COOLING PACKS

require a freezer and offer the highest level of cooling in any environment for up to 3-4 hours.

#### **COOL58® PHASE CHANGE PACKS**

freeze at 58°F and cool at a constant 58°F for up to 3 hours. Ideal choice when freezers are not available; can be charged in ice water or refrigerator.

Vests are available in cotton or easy-to-clean nylon.

ADJUSTABLE ZIPPER COOLING VEST

FASHION COOLING SCARF