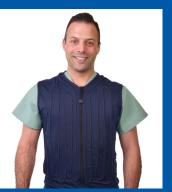

## **FITTED VEST**

The fitted style vest is constructed of a high-quality fabric with clean lines and a small amount of stretch which allows for a comfortable, slim fit. Sizes range from S to 4XL.

97% cotton / 3% spandex blend (only option available)

## **VERSATILE SYSTEM**

Two vest styles are available. The fitted and adjustable vests both come in cotton. The adjustable vest is also available in engineered breathable nylon that is easy to clean and can be wiped down.