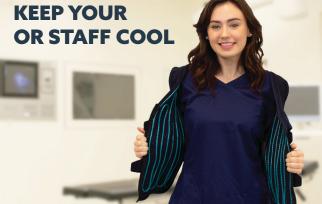

## **SAFE OPERATION**

The system runs off 12 volt DC power.

The lightweight Cool Flow O.R.® Circulating Water System keeps surgeons and staff cool and comfortable by continuously circulating cold water through tubing sewn within the

vest or accessory.