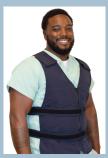

## **LIGHTWEIGHT, DURABLE VESTS**

Provide maximum cooling coverage and comfort.

## **FITTED VEST**

The fitted style vest is constructed of a high-quality fabric with clean lines and a small amount of stretch which allows for a comfortable, slim fit. Sizes range from S to 4XL.

97% cotton / 3% spandex blend (only option available)