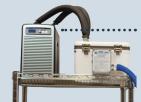

# THE COOL FLOW O.R.® DIFFERENCE

## SAFE, WATER-TIGHT COOLING RESERVOIR

Features a neoprene gasket seal and stainless steel compression latches to ensure the floor of your operating room stays dry.

## **SAFE OPERATION**

The system runs off 12 volt DC power.

The lightweight Cool Flow O.R.® Circulating Water System keeps surgeons and staff cool and comfortable by continuously circulating cold water through tubing sewn within the

#### **SAFE, WATER-TIGHT COOLING RESERVOIR:**

Neoprene gasket seal, high density insulation and stainless steel compression latches ensure the system is water-tight.

#### **OUICK-CONNECT COUPLINGS:**

Easily detach the vest from the cooling reservoir to allow the surgeon to have freedom of movement as needed.

## **ATTACHED WHEELS & RETRACTABLE HANDLE:**

Easy to move around for safety and convenience.

### **INSULATED WATER LINES:**

Detachable, insulated cool water lines from the reservoir to vest are available in any length. (10-foot length is standard with 5-foot extensions)