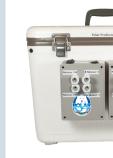

#### **SAFE, WATER-TIGHT COOLING RESERVOIR:**

Neoprene gasket seal, high density insulation and stainless steel compression latches ensure the system is water-tight.

## **COOLING RESERVOIRS**

We offer three sizes of cooling reservoirs to fit your needs. The cooling reservoirs are constructed with high-performance coolers, and available in 13, 19 and 30 quart. The larger the reservoir, the more ice you can use and therefore the longer your cooling will last.